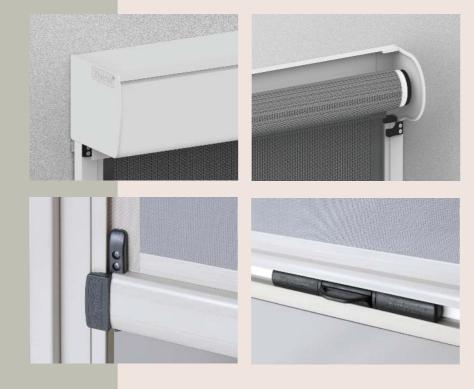

## **FEATURES**

WIDTH X HEIGHT

MIN – 650 x 500 mm MAX PVC – 5500 x 3500 mm

MAX Mesh - 6000 x 3500 mm

ARRIC

Shadeview Mesh - 25 colours Clear or tinted PVC (0.75 mm) Soltis Mesh - 61 colours ODTIONS

Reverse handle
Face fix
Pull stick

OPERATION

Manual Automated (Mesh only) PROTECTION

135 mm small pelmet - drops up to 2800 165 mm large pelmet - drops up to 3500 135 mm flashing

COMPONENT COLOURS

Customised to Dulux powder coat range