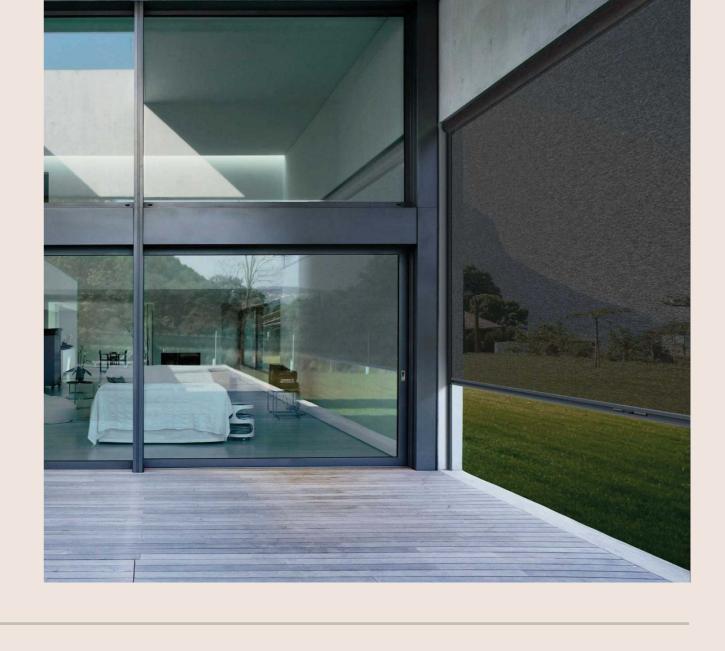

## Ziptrak®

Indoor and Outdoor Roller Blinds

Ziptrak® screens easily maximise your living options by connecting indoor and outdoor environments to make one harmonious room. They also provide seclusion and protection from the elements, while controlling airflow, light and temperature. As well as being robust and aesthetically pleasing, Ziptrak® has a patented track-guided system that ensures screens easily glide up or down and stop in the position you require.