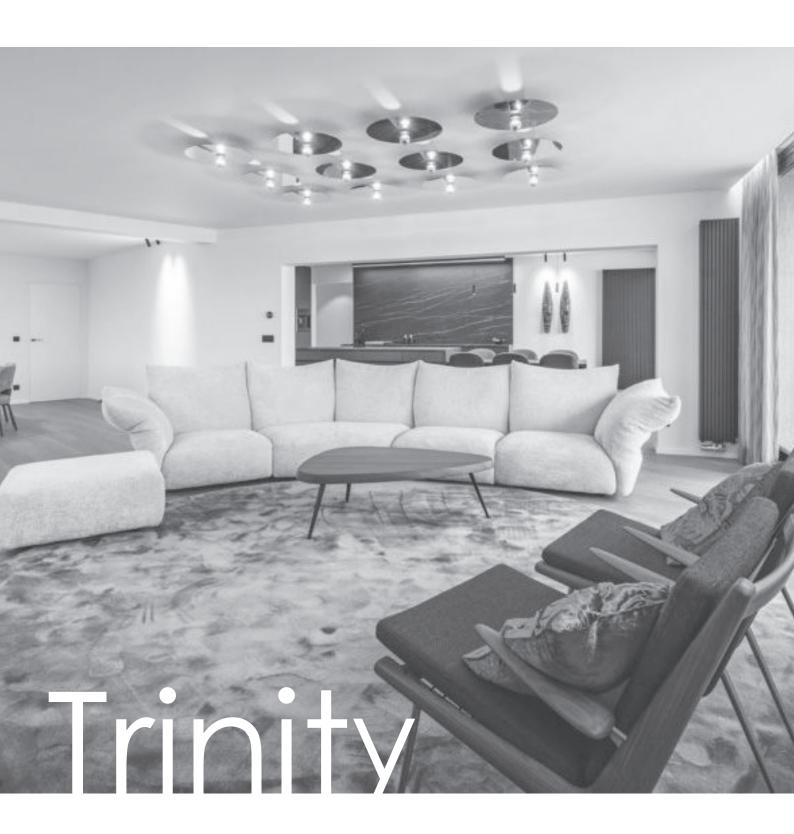

The glossy lyocell yarn used for Trinity is velvety soft and gives your interior a luxurious look. The fibers create an exceptionally smooth and silky surface. Trinity consists of 8 colors, but is available in over 60 colors to choose from in the Lyocell pom box.

max. size without a seam 500 x 890 cm

made in Portugal

Looking for a natural product with a lustrous effect? Trinity is the perfect match for your interior project. A neutral color or a true eyecatcher, the choice is up to you!

## Trinity