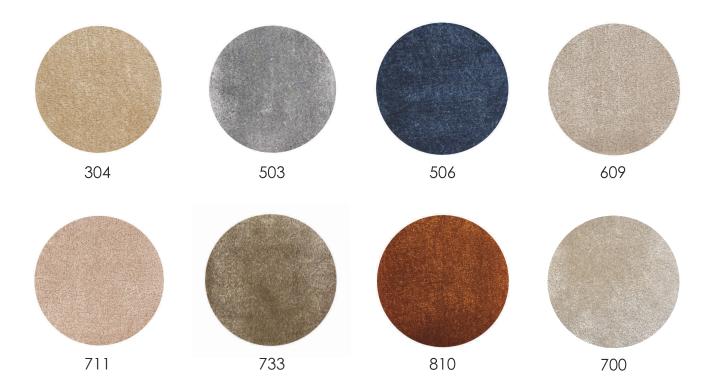

The glossy lyocell yarn used for Trinity is velvety soft and gives your interior a luxurious look. The fibers create an exceptionally smooth and silky surface. Trinity consists of 8 colors, but is available in over 60 colors to choose from in the Lyocell pom box.

## collection colors:

**Use** - Can be used for residential or commercial projects. Custom and set sizes available. Enquiries - please phone +64 9 302 2499 or email sales@artisancollective.co.nz