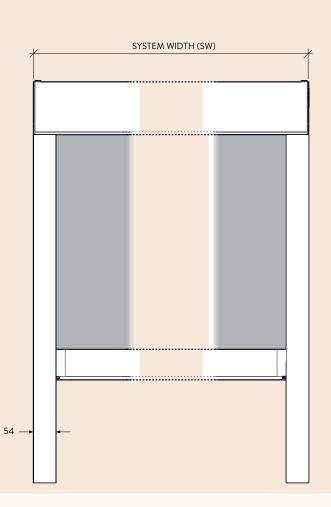

## KEYFACTS

| Typical use          | Skylights, blackout        |
|----------------------|----------------------------|
| Shape                | Rectangular                |
| Running direction    | Any                        |
| Guides               | Aluminium profile          |
| Width                | 650 mm - 3000 mm           |
| Draw                 | ≤3000 mm / <b>≤4500 mm</b> |
| Fabric area          | ≤9 m² / ≤ <b>13 m²</b>     |
| Brackets             | Aluminium                  |
| Finish               | RAL Powder coat            |
| Installation options | Face, reveal               |