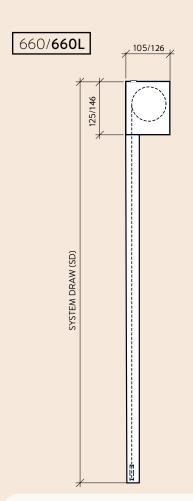

## KEYFACTS

| Typical use          | Skylights, blackout        |
|----------------------|----------------------------|
| Shape                | Rectangular                |
| Running direction    | Any                        |
| Guides               | Aluminium profile          |
| Width                | 650 mm - 3000 mm           |
| Draw                 | ≤3000 mm / <b>≤4500 mm</b> |
| Fabric area          | ≤9 m² / ≤ <b>13 m²</b>     |
| Brackets             | Aluminium                  |
| Finish               | RAL Powder coat            |
| Installation options | Face, reveal               |