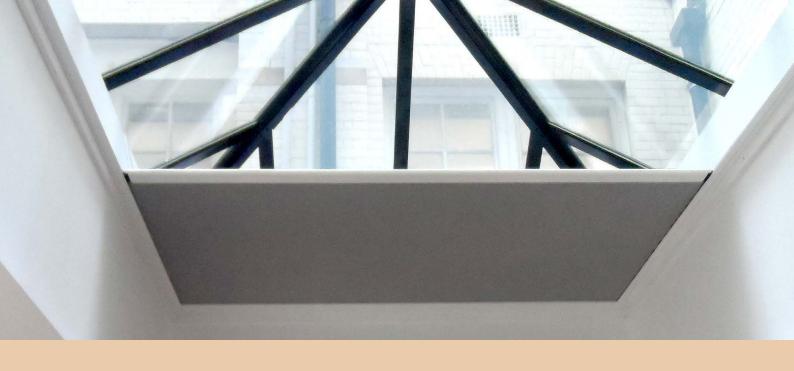

## TESS660DATASHEET

SIDELOCK TENSION SYSTEM

Designed to eliminate light gaps. Any angle, any direction, anywhere.

The only tensioned zip screen that will not let you down. The TESS 660 is engineered to deliver total reliability, discretely. The SideLock mechanism stops the fabric blowing out of its guides. The single barrel drive mechanism keeps the fabric constantly under tension and produces a smooth, ultra-quiet travel with no risk of hem bar jamming. Blackout capability for the right environment at any time of day. Suitable for internal or external use, with unlimited colour finishes and a wide range of fabrics making it suitable for any project.

## KEYFACTS

| Typical use          | Skylights, blackout        |
|----------------------|----------------------------|
| Shape                | Rectangular                |
| Running direction    | Any                        |
| Guides               | Aluminium profile          |
| Width                | 650 mm - 3000 mm           |
| Draw                 | ≤3000 mm / <b>≤4500 mm</b> |
| Fabric area          | ≤9 m² / ≤ <b>13 m²</b>     |
| Brackets             | Aluminium                  |
| Finish               | RAL Powder coat            |
| Installation options | Face, reveal               |