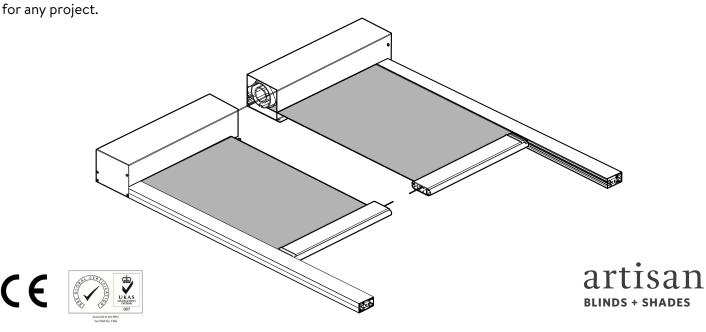

## TESS660DATASHEET

SIDELOCK TENSION SYSTEM

Designed to eliminate light gaps. Any angle, any direction, anywhere.

The only tensioned zip screen that will not let you down. The TESS 660 is engineered to deliver total reliability, discretely. The SideLock mechanism stops the fabric blowing out of its guides. The single barrel drive mechanism keeps the fabric constantly under tension and produces a smooth, ultra-quiet travel with no risk of hem bar jamming. Blackout capability for the right environment at any time of day. Suitable for internal or external use, with unlimited colour finishes and a wide range of fabrics making it suitable for any project.

- CE marked wind class 3
- · Any angle, any direction
- Blackout capability
- · SideLock fabric retention
- Ultra-quiet motor

## KEYFACTS

| Typical use          | Skylights, blackout        |
|----------------------|----------------------------|
| Shape                | Rectangular                |
| Running direction    | Any                        |
| Guides               | Aluminium profile          |
| Width                | 650 mm - 3000 mm           |
| Draw                 | ≤3000 mm / <b>≤4500 mm</b> |
| Fabric area          | ≤9 m² / ≤ <b>13 m²</b>     |
| Brackets             | Aluminium                  |
| Finish               | RAL Powder coat            |
| Installation options | Face, reveal               |