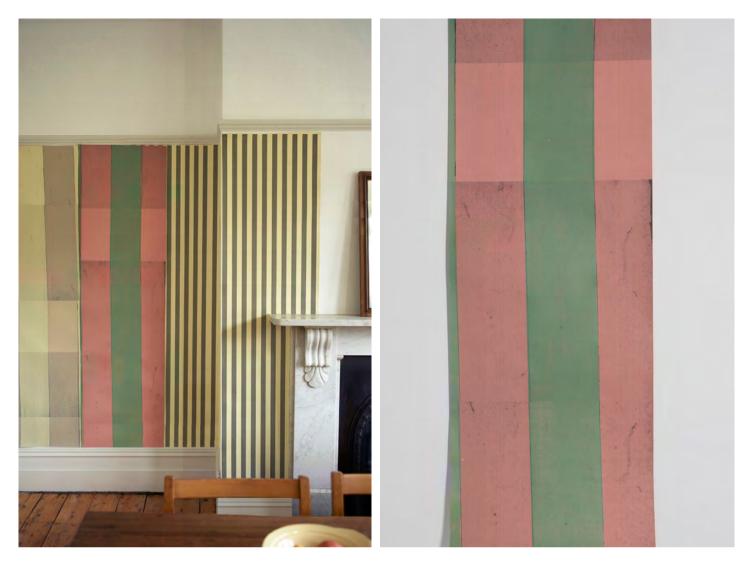

Design name: Hastings Stripe

Range: Wallpaper Collage

**Designer:** Deborah Bowness

Manufacture: Machine print on white grounded wallpaper with hand silk screen printed blue stripes

Wallpaper Dimensions: 52 cm width x 330 cm length (20.5" width x 11' height )

Colours: Pink & Green I Pink & Grey I Pink & Yellow I Bespoke

Repeat / Pattern Match: Pattern repeats in an unconventional way.

**Information:** Hasting Stripe' is adaptable to taste enabling the creation of a unique wallpaper collage. Paste up in a single colour way, combine different colourways or add in other stripe designs from the collection. Customised colours, and made to measure wallpaper college available.