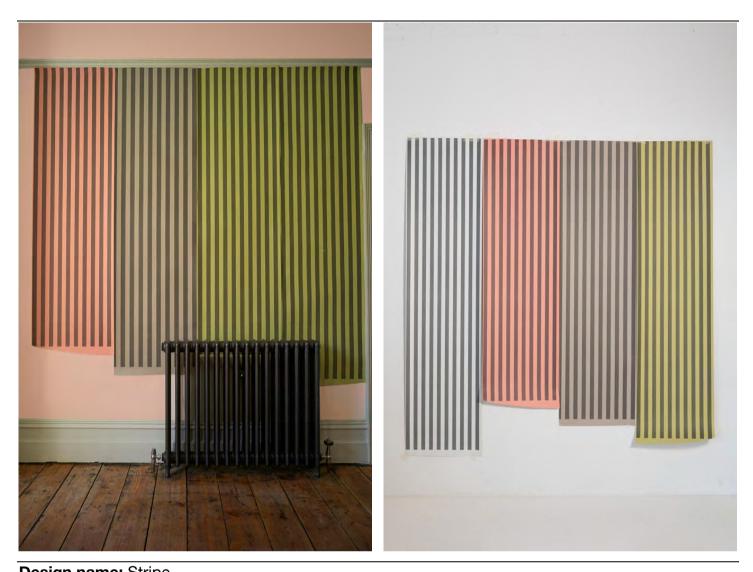

Design name: Stripe
Range: Wallpaper Collage
Designer: Deborah Bowness
Manufacture: Machine printed one inch grey stripes on grounded wallpaper.
Roll Dimensions: 52 cm width x 10m length (20.5" width x 11 yd length )
Colours: Grey I White I Yellow I Green I Pink
Repeat / Pattern Match: Pattern repeats in an unconventional way.
Information: Stripe is a versatile component of the Wallpaper Collage collection. Any number of Stripe's in different colours can be combined on one wall. Stripe can be pasted as a background to the 'Memphis Wallpaper Collage' and works well above the 'Polka Dot Panel'. It is not necessary to look for a repeat this paper can be pasted up as it comes off the roll.