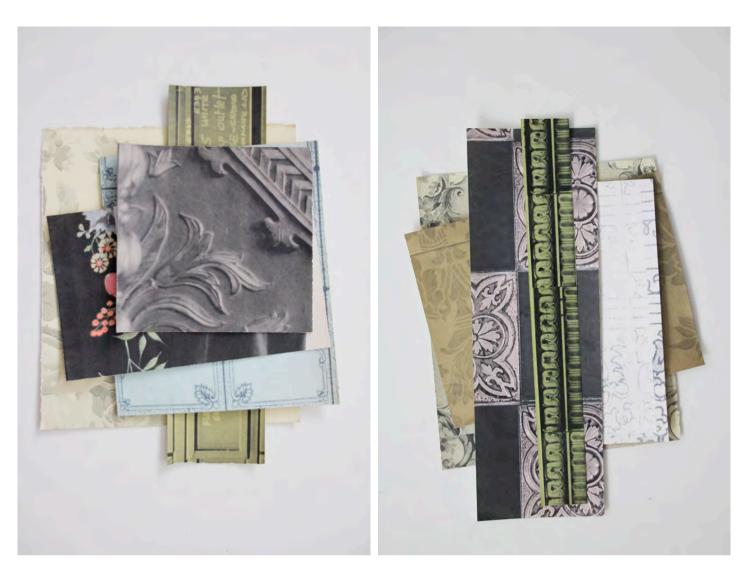

Product name: Scrap Paper

Product description: An assortment of 10 printed paper scraps found around the Print Room in St

Leonards-on-sea.

**Colour:** Mutilcoloured

Pack Dimensions: assorted sizes up to A3 (Ledger size)

On sale: exclusively from www.deborahbowness.com/shop/

**Information:** Whilst making good use of waste paper and misprints these hand silk screen & machine printed paper scraps are perfect for collage, scrap-books or sketch book work.