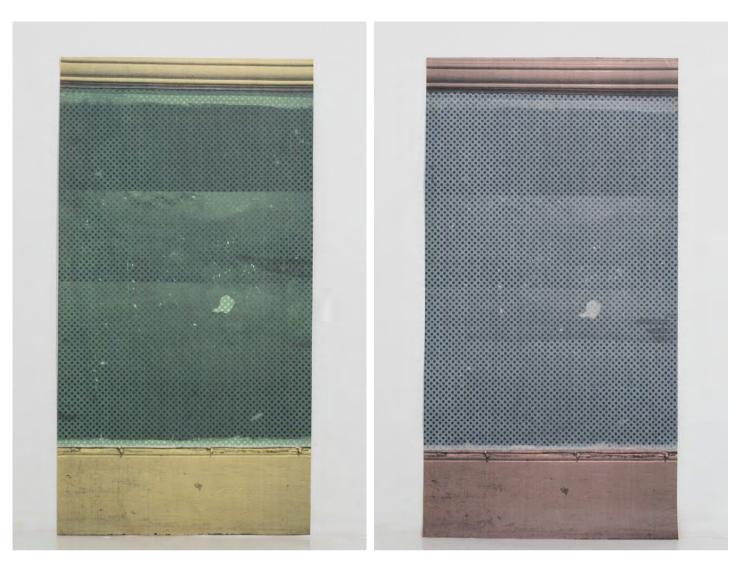

Design name: Faded Damask Wallpaper Collage

Range: Wallpaper Collage

Designer: Deborah Bowness

Manufacture: A mix of machine printed and hand silkscreen printed papers

Collage Dimensions: 220cm max width x 135cm max height (87" max width x 53" max height )

Colours: Multi-coloured

Limited Edition of 29 collages

**Information:** This is a limited edition wallpaper collage assembled using a layered mix of hand silkscreen & machine printed paper pieces. The 'Faded Damask' collage is made up of four wallpaper pieces and can be pasted up on a painted wall using the easy to follow hanging instructions provided. Made-to-measure 'Faded Damask' collages are available.