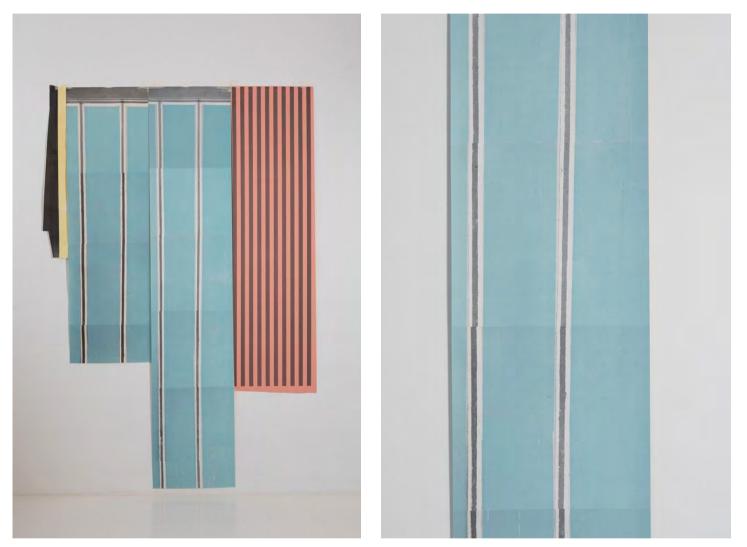

## Wallpaper Collage by deborah bowness

Design name: Crete Stripe

Range: Wallpaper Collage

**Designer:** Deborah Bowness

Manufacture: Machine print on white grounded wallpaper with hand silk screen printed blue stripes

Wallpaper Dimensions: 52 cm width x 330 cm length (20.5" width x 11' height )

Colours: Blue, white & grey I Bespoke

Repeat / Pattern Match: Pattern repeats in an unconventional way.

**Information:** 'Crete Stripe' can be used over a whole wall or paired with 'Stripe' to create a stand alone statement wallpaper collage on a painted wall.