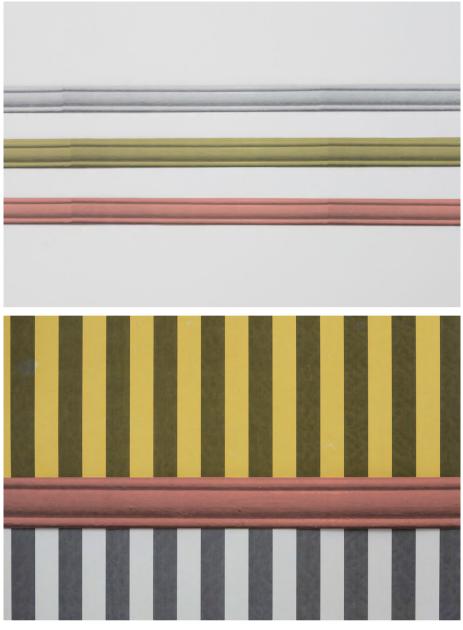

Design name: Chair Rail

Range: Wallpaper Collage

Designer: Deborah Bowness

Manufacture: Machine printed chair rail on colour grounded wallpaper

Border Dimensions: 6.5cm width x 5m length ( 2.5" width x 5.5 yd length )

Colours: Pink | White | Green

Repeat / Pattern Match: A single image continues along the length

**Information:** Chair Rail' can be combined with 'Two-tone' wallpaper or used on a two-tone painted wall.

Design name: Two-tone

Range: Wallpaper Collage

Designer: Deborah Bowness

Manufacture: Machine printed one inch grey stripes on two-tone silkscreen printed wallpaper

Wallpaper Dimensions: 56 cm width x 330 cm height (20.5" width x 11' height )

Colours: Yellow yellow | Yellow white | Pink grey | Yellow grey | Bespoke

Repeat / Pattern Match: No pattern repeat

**Information:** The 'Two-tone drops are flexible, working as stand alone statement paste up pieces on a painted wall or as multiples covering whole walls. A wallpaper 'Chair Rail' can be added. Colour can be limited to a single colourway or brought together in different eye catching combinations. Customised colour and made-to-measure 'Two-tone' wallpaper colleges available