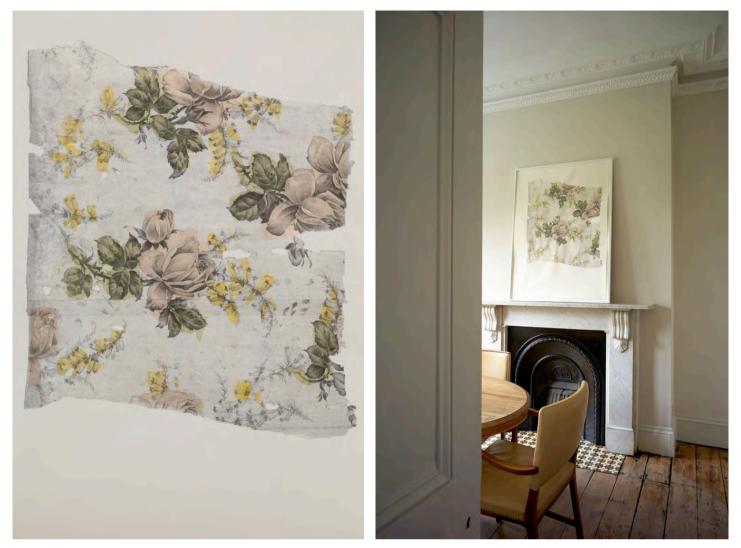

## NEW COMPLIMENTARY WORKS

Print name: Remnant

Artist: Deborah Bowness

**Print technique:** This is a limited edition print using an open silkscreen printing technique to apply colour. Although the remnant image is the same on each print the painterly method by which the colour is added makes each print unique.

Print Dimensions: A0 - 84cm w x 114cm h (33" width x 45" height )

Colour: Pink. yellow & green

Limited Edition of 39 prints

On sale: exclusively from www.deborahbowness.com/shop/

**Information:** The print comes unframed, but can be float mounted in an A0 frame. Alternatively it can be pasted to the wall. Each print is hand printed & signed in the Print Room, St Leonards-on-sea.