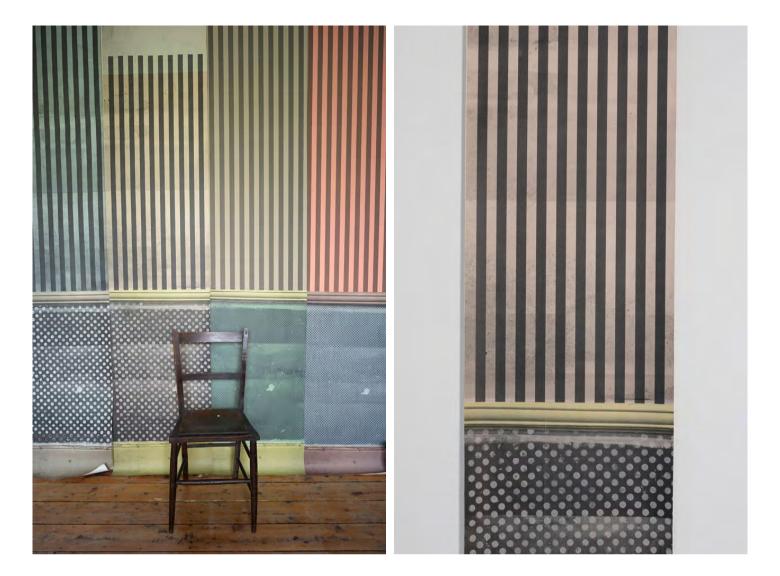

Design name: Spots & Stripes

Range: Wallpaper Collage

Designer: Deborah Bowness

Manufacture: Machine printed one inch grey stripes on grounded wallpaper.

Drop Dimensions: 56 cm width x 330 cm length ( 22" width x 11' height )

Colours: White, pink & blue | Pink & yellow | Bespoke

Repeat / Pattern Match: No pattern repeat

**Information:** Combine multiple drops of the same colourway to complete a single wall or create an eye catching, colour clashing wallpaper collage by hanging alongside the 'Polka Dot Panel' and 'Stripe' design. Customised colours and made-to-measure 'Spots & Stripes' wallpaper college available.