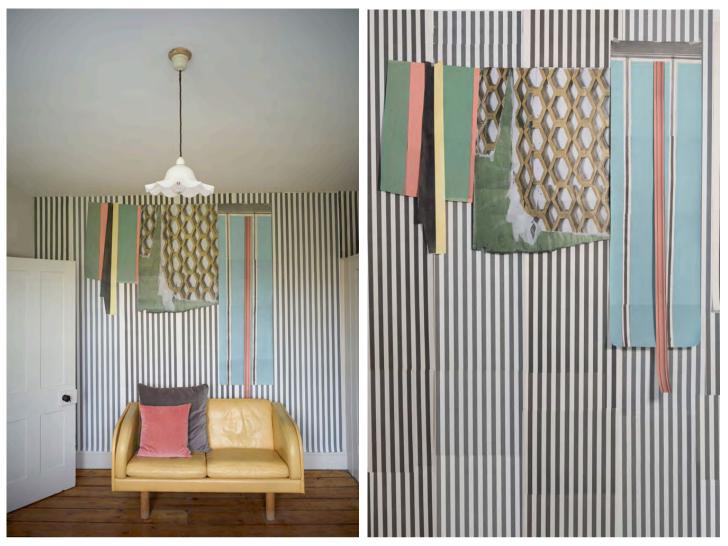

Design name: Faded Damask Wallpaper Collage

Range: Wallpaper Collage

Designer: Deborah Bowness

Manufacture: A mix of machine printed and hand silkscreen printed papers

Collage Dimensions: 220cm max width x 135cm max height (87" max width x 53" max height )

Colours: Multi-coloured

Limited Edition of 29 collages

**Information:** This is a limited edition wallpaper collage assembled using a layered mix of hand silkscreen & machine printed paper pieces. The 'Faded Damask' collage is made up of four wallpaper pieces and can be pasted up on a painted wall using the easy to follow hanging instructions provided. Made-to-measure 'Faded Damask' collages are available.