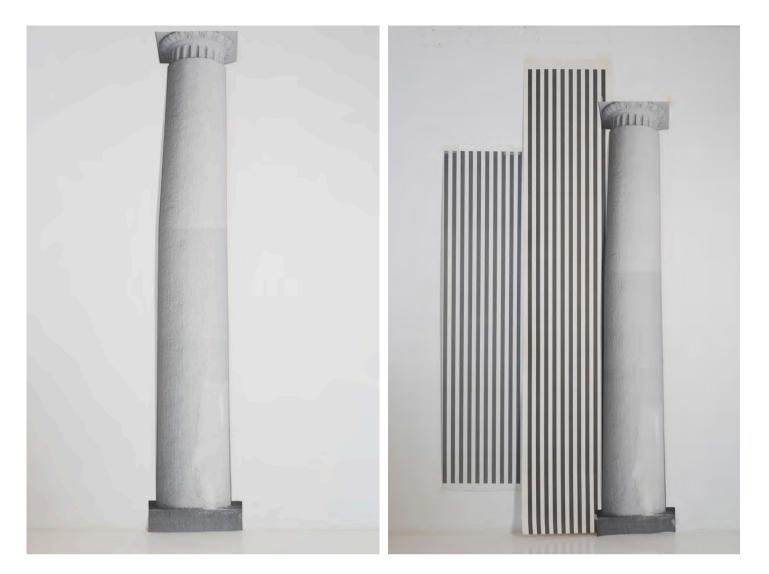

Design name: Column

Range: Wallpaper Collage

Designer: Deborah Bowness

Manufacture: Cut out machine printed column on grounded wallpaper

Column Dimensions: 52cm width x 280cm length | Bespoke size available ( 20.5" w x 110 " h )

Colours: Pink | White

Repeat / Pattern Match: One column per drop

**Information:** The 'Column' constitutes a playful addition to the wallpaper collage collection. It can also be pasted alone or as a pair on a painted wall. Bespoke column sizes available.