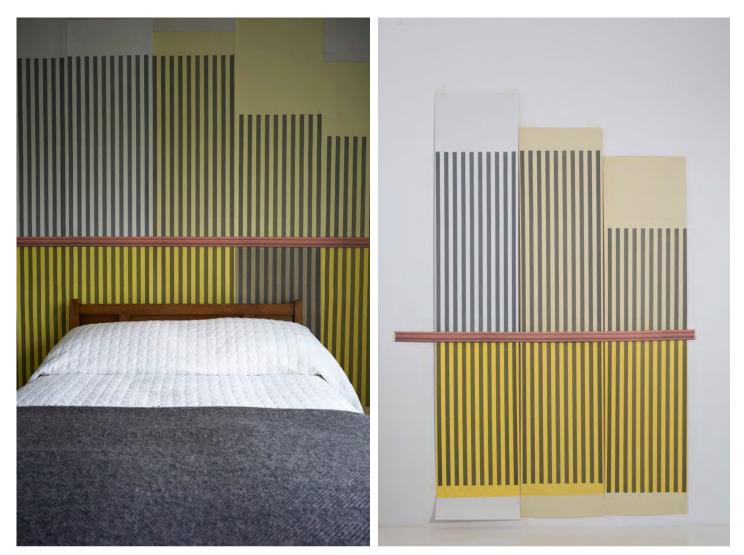

Design name: Two-tone

Range: Wallpaper Collage

Designer: Deborah Bowness

Manufacture: Machine printed one inch grey stripes on two-tone silkscreen printed wallpaper

Wallpaper Dimensions: 56 cm width x 330 cm height (20.5" width x 11' height )

Colours: Yellow yellow | Yellow white | Pink grey | Yellow grey | Bespoke

Repeat / Pattern Match: No pattern repeat

**Information:** The 'Two-tone drops are flexible, working as stand alone statement paste up pieces on a painted wall or as multiples covering whole walls. A wallpaper 'Chair Rail' can be added. Colour can be limited to a single colourway or brought together in different eye catching combinations. Customised colour and made-to-measure 'Two-tone' wallpaper colleges available