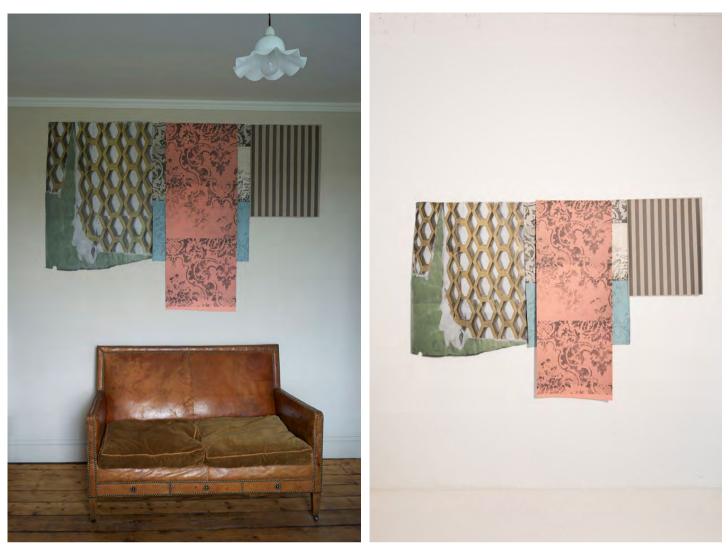

Design name: Memphis Wallpaper Collage

Range: Wallpaper Collage

Designer: Deborah Bowness

Manufacture: A mix of machine printed and hand silkscreen printed papers

Collage Dimensions: 186cm max width x 175cm max length (73" max width x 69" max height)

Colour: Multi-coloured

Limited Edition of 29 collages

**Information:** This is a limited edition wallpaper collage assembled using a layered mix of hand silkscreen & machine printed paper pieces. The 'Memphis' collage is made up of five pieces and can be pasted up using the easy to follow hanging instructions provided. The collage pictured in these photographs is pasted over the top of white 'Stripe' wallpaper it can also be pasted on a brightly coloured painted wall. Made-to-measure 'Memphis' collages are available.