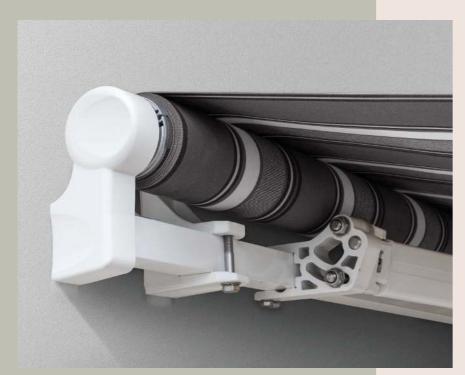

Made with quality aluminium and stainless steel, the Horizon Monobloc is easily operated manually or automated with the press of a button. When automated, a wind or motion sensor can be added to retract the awning during high-impact conditions. An aluminium hood can also be included for a streamlined protected finish. The Horizon Monobloc comes with a five-year warranty and has undergone rigorous testing to ensure it withstands extreme conditions. Through sophisticated design and technology, our products make the most of living, without the need to build or renovate.

## **FEATURES**

WIDTH X EXTENSION

MIN – 1890 x 1500 mm

MAX – 13792 x 4000 mm

Docril (acrylic canvas) –132 colours Soltis Lounge 96 – 21 colours

Manual or automated

Sun & wind sensor Motion sensor

PROTECTION