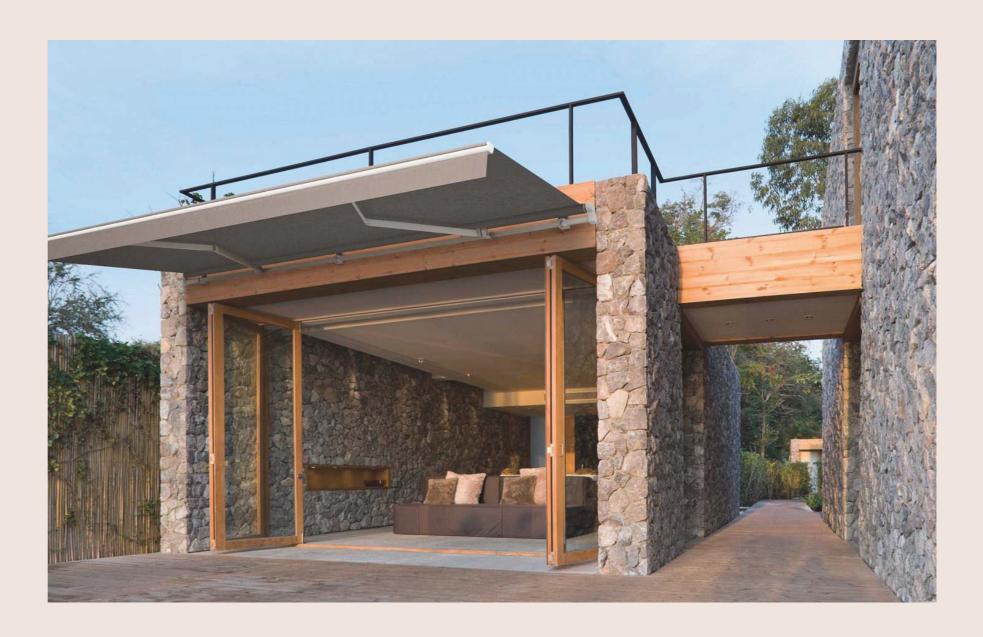

## Horizon Monobloc

The Horizon Monobloc is elegantly engineered using European technology and styling. Providing robust protection from the elements, it allows you to merge indoor living with the outdoors

Made with quality aluminium and stainless steel, the Horizon Monobloc is easily operated manually or automated with the press of a button. When automated, a wind or motion sensor can be added to retract the awning during high-impact conditions. An aluminium hood can also be included for a streamlined protected finish. The Horizon Monobloc comes with a five-year warranty and has undergone rigorous testing to ensure it withstands extreme conditions. Through sophisticated design and technology, our products make the most of living, without the need to build or renovate.