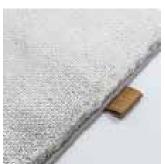

## **Sizes**

available as a finished rug and broadloom carpet; custom design

**Pile composition** 100% regenerated nylon

Pile weight ca. 3685 g/m<sup>2</sup>

Total weight ca. 4300 g/m<sup>2</sup>

**Pile height** ca. 14 mm

total height ca. 16 mm

width 4 m

made in Belgium

The innovative yarn from HOLDEN feels silky soft like feet gliding away in warm sand on a sunny beach. It shines like the sunlight dancing on the sea surface. A look and feel that brings nature into your home!

## collection colors:

4420 pure pearl

4470 cape stone

4460 jetty grey

4490 ocean green

4440 sand shore

4430 marram grass

4450 drift wood