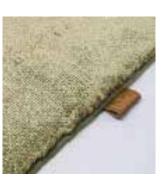

## **Sizes**

available as a finished rug and broadloom carpet; custom design

**Pile composition** 100% regenerated nylon

Pile weight ca. 3685 g/m<sup>2</sup>

Total weight ca. 4300 g/m<sup>2</sup>

**Pile height** ca. 14 mm

total height ca. 16 mm

width 4 m

made in Belgium

The innovative yarn from HOLDEN feels silky soft like feet gliding away in warm sand on a sunny beach. It shines like the sunlight dancing on the sea surface. A look and feel that brings nature into your home!

## collection colors:

4420 pure pearl

4470 cape stone

4460 jetty grey

4490 ocean green

4440 sand shore

4430 marram grass

4450 drift wood