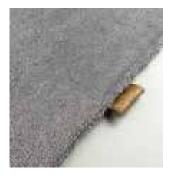

## **Sizes**

available as a finished rug and broadloom carpet; custom design

**Pile composition** 100% regenerated nylon

Pile weight ca. 3685 g/m<sup>2</sup>

Total weight ca. 4300 g/m<sup>2</sup>

**Pile height** ca. 14 mm

total height ca. 16 mm

width 4 m

made in Belgium

The innovative yarn from HOLDEN feels silky soft like feet gliding away in warm sand on a sunny beach. It shines like the sunlight dancing on the sea surface. A look and feel that brings nature into your home!

## collection colors:

4420 pure pearl

4470 cape stone

4460 jetty grey

4490 ocean green

4440 sand shore

4430 marram grass

4450 drift wood