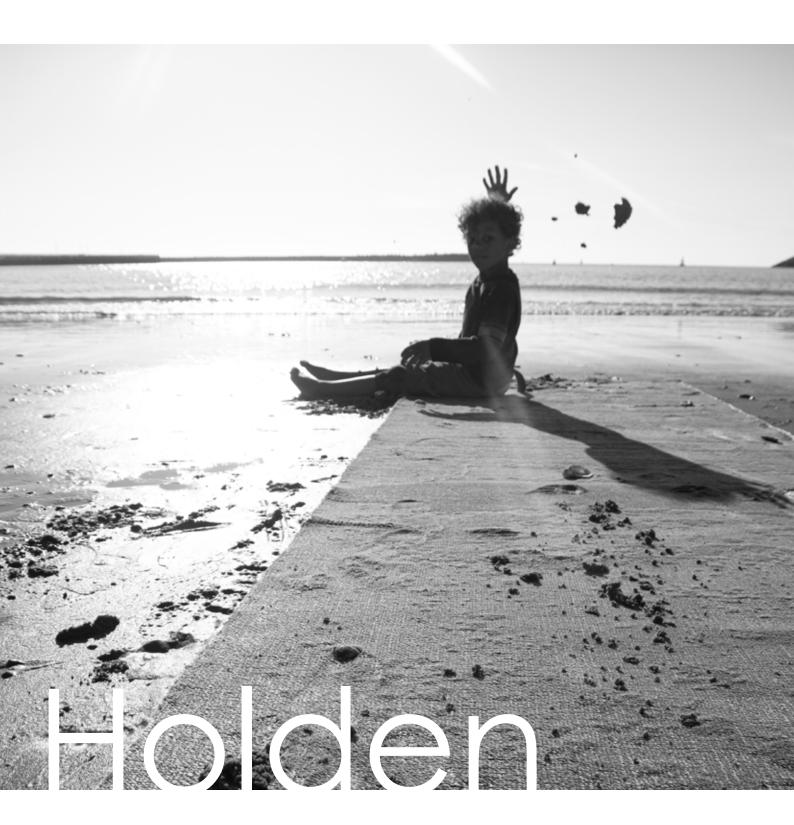

Our luxury HOLDEN quality, a cradle to cradle carpet, is created with eco-friendly yarns made of recycled fishing nets and other waste material. Are you eager to design with us a safe harbor for the future of our environment and all of mankind?

total height ca. 16 mm

width 4 m

made in Belgium

The innovative yarn from HOLDEN feels silky soft like feet gliding away in warm sand on a sunny beach. It shines like the sunlight dancing on the sea surface. A look and feel that brings nature into your home!