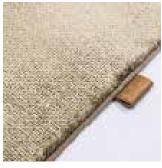

## **Sizes**

available as a finished rug and broadloom carpet; custom design

**Pile composition** 100% regenerated nylon

Pile weight ca. 3685 g/m<sup>2</sup>

Total weight ca. 4300 g/m<sup>2</sup>

**Pile height** ca. 14 mm

total height ca. 16 mm

width 4 m

made in Belgium

The innovative yarn from HOLDEN feels silky soft like feet gliding away in warm sand on a sunny beach. It shines like the sunlight dancing on the sea surface. A look and feel that brings nature into your home!

## collection colors:

4420 pure pearl

4470 cape stone

4460 jetty grey

4490 ocean green

4440 sand shore

4430 marram grass

4450 drift wood