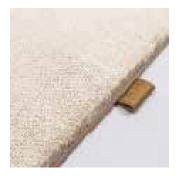

## **Sizes**

available as a finished rug and broadloom carpet; custom design

**Pile composition** 100% regenerated nylon

Pile weight ca. 3685 g/m<sup>2</sup>

Total weight ca. 4300 g/m<sup>2</sup>

**Pile height** ca. 14 mm

total height ca. 16 mm

width 4 m

made in Belgium

The innovative yarn from HOLDEN feels silky soft like feet gliding away in warm sand on a sunny beach. It shines like the sunlight dancing on the sea surface. A look and feel that brings nature into your home!

## collection colors:

4420 pure pearl

4470 cape stone

4460 jetty grey

4490 ocean green

4440 sand shore

4430 marram grass

4450 drift wood