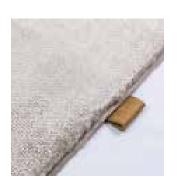

## **Sizes**

available as a finished rug and broadloom carpet; custom design

**Pile composition** 100% regenerated nylon

Pile weight ca. 3685 g/m<sup>2</sup>

Total weight ca. 4300 g/m<sup>2</sup>

**Pile height** ca. 14 mm

total height ca. 16 mm

width 4 m

made in Belgium

The innovative yarn from HOLDEN feels silky soft like feet gliding away in warm sand on a sunny beach. It shines like the sunlight dancing on the sea surface. A look and feel that brings nature into your home!

## collection colors:

4420 pure pearl

4470 cape stone

4460 jetty grey

4490 ocean green

4440 sand shore

4430 marram grass

4450 drift wood