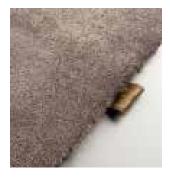

## **Sizes**

available as a finished rug and broadloom carpet; custom design

**Pile composition** 100% regenerated nylon

Pile weight ca. 3685 g/m<sup>2</sup>

Total weight ca. 4300 g/m<sup>2</sup>

**Pile height** ca. 14 mm

total height ca. 16 mm

width 4 m

made in Belgium

The innovative yarn from HOLDEN feels silky soft like feet gliding away in warm sand on a sunny beach. It shines like the sunlight dancing on the sea surface. A look and feel that brings nature into your home!

## collection colors:

4420 pure pearl

4470 cape stone

4460 jetty grey

4490 ocean green

4440 sand shore

4430 marram grass

4450 drift wood