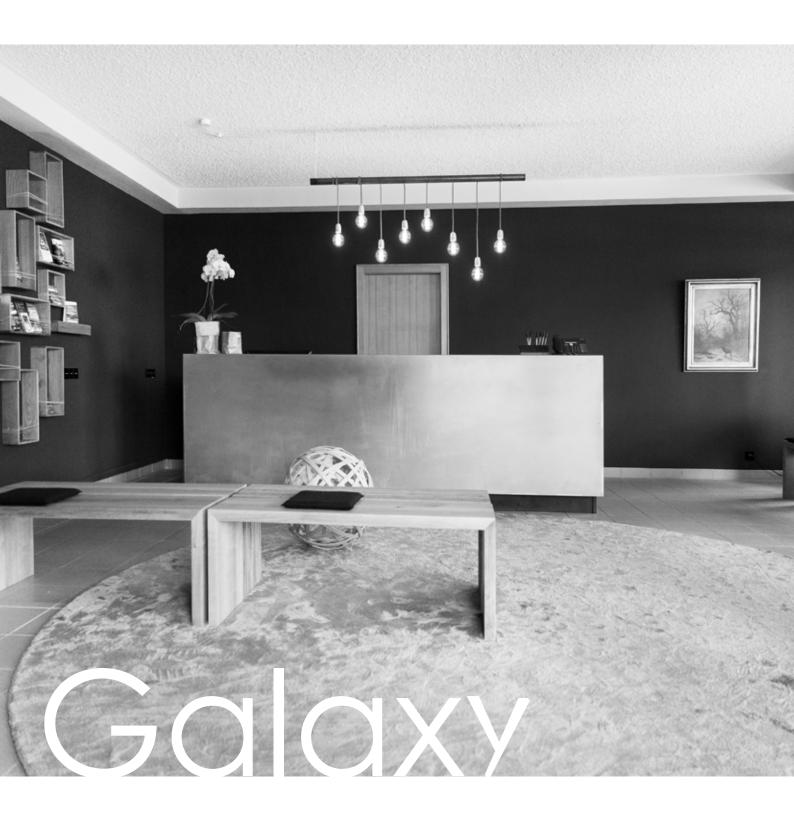

The Galaxy collection is made of polyester, which by nature has a high luster appearance. This translates into luxury carpets of 8 vibrant colors. Due to its lustrous appearance and high level of stain resistance, polyester is a popular choice.

total height ca. 17 mm

made in Belgium

Next to its velvety softness which is highly comfortable beneath the feet, Galaxy also feels lush and delivers a lovely sense of luxury for your interior project.