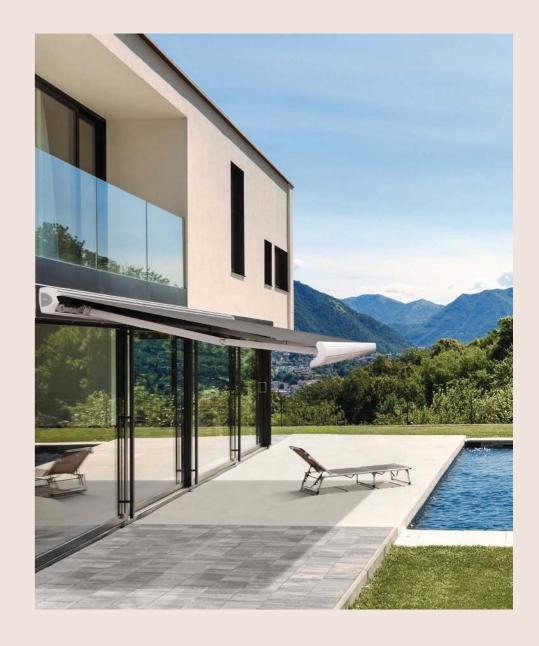

## Fetuna Cassette

Developed in France and custom manufactured in New Zealand to withstand our harsh elements, the Fetuna Cassette awning combines maximum protection and modern design with minimal maintenance. The fabric skin and awning mechanisms are completely protected when retracted, ensuring a longer product life and superior functionality. Made with quality aluminium and stainless-steel components, the Fetuna Cassette is built to last and comes with a five-year warranty.