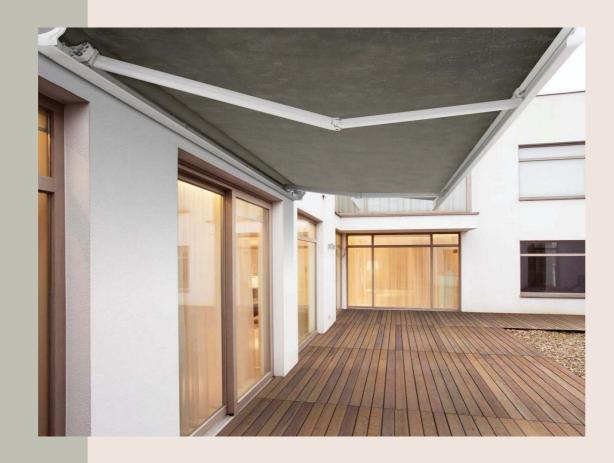

## Fetuna Cassette

Developed in France and custom manufactured in New Zealand to withstand our harsh elements, the Fetuna Cassette awning combines maximum protection and modern design with minimal maintenance. The fabric skin and awning mechanisms are completely protected when retracted, ensuring a longer product life and superior functionality. Made with quality aluminium and stainless-steel components, the Fetuna Cassette is built to last and comes with a five-year warranty.