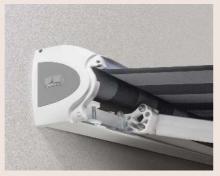

## Fetuna Cassette

Developed in France and custom manufactured in New Zealand to withstand our harsh elements, the Fetuna Cassette awning combines maximum protection and modern design with minimal maintenance. The fabric skin and awning mechanisms are completely protected when retracted, ensuring a longer product life and superior functionality. Made with quality aluminium and stainless-steel components, the Fetuna Cassette is built to last and comes with a five-year warranty.

## **FEATURES**

WIDTH X EXTENSION

MIN – 1978 x 1500 mm MAX – 7000 x 4000 mm

HARDWARE COLOURS

Warm White Pearl
Silver Pearl
Matt Charcoal

**OPERATION** 

Manual or automated

ALITOMATION OPTIONS