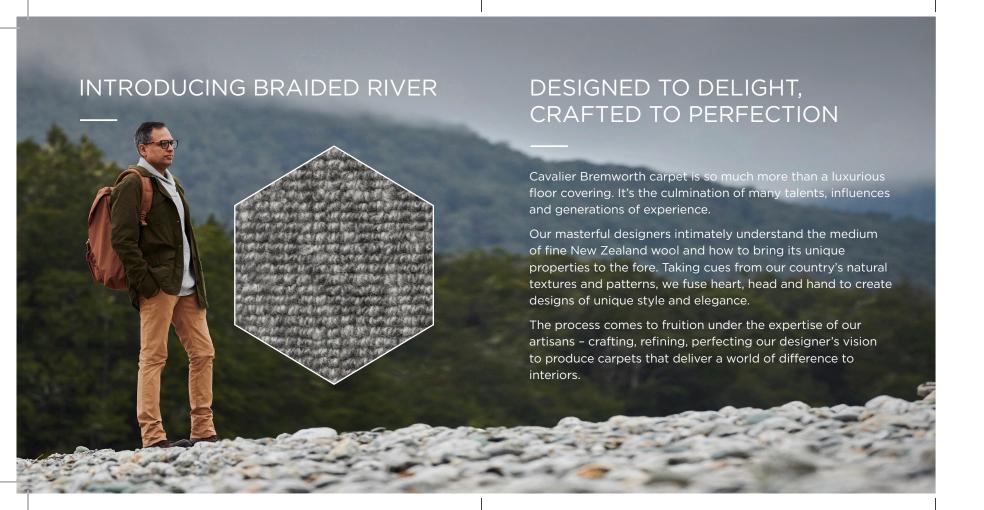

ACCS ECS: Level 4

CARPET THICKNESS: 8.0 mm

CARPET WEIGHT:  $1424g/m^2$  (42 oz/y<sup>2</sup>)

NEW ZEALAND cavbrem.co.nz • 0800 808 303

AUSTRALIA cavbrem.com.au • 1800 251 172

Braided River has an inspiring natural beauty. It uses unique dye techniques and traditional yarn spinning to create innovative effect on your floor. The soothing repetition of these gently winding curves provides a peaceful rhythm and calming effect for any home.