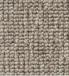

## G CAVALIER BREMWORTH Aspire Collection

PRODUCT NO: 574

STYLE: Level Loop Pile

PILE FIBRE: 100% Pure New Zealand Wool

MAIN PURPOSE: Residential

GRADINGS: Residential Extra Heavy Duty

+ Stairs 6 Stars

ENVIRONMENTAL ACCREDITATION:

ACCS ECS: Level 4

CARPET THICKNESS: 8.0 mm

CARPET WEIGHT:  $1424g/m^2$  (42 oz/y<sup>2</sup>)

NEW ZEALAND cavbrem.co.nz • 0800 808 303

AUSTRALIA cavbrem.com.au • 1800 251 172

Braided River has an inspiring natural beauty. It uses unique dye techniques and traditional yarn spinning to create innovative effect on your floor. The soothing repetition of these gently winding curves provides a peaceful rhythm and calming effect for any home.