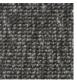

## G CAVALIER BREMWORTH Aspire Collection

PRODUCT NO: 574

STYLE: Level Loop Pile

PILE FIBRE: 100% Pure New Zealand Wool

MAIN PURPOSE: Residential

GRADINGS: Residential Extra Heavy Duty

+ Stairs 6 Stars

ENVIRONMENTAL ACCREDITATION:

ACCS ECS: Level 4

CARPET THICKNESS: 8.0 mm

CARPET WEIGHT:  $1424g/m^2$  (42 oz/y<sup>2</sup>)

NEW ZEALAND cavbrem.co.nz • 0800 808 303

AUSTRALIA cavbrem.com.au • 1800 251 172

Braided River has an inspiring natural beauty. It uses unique dye techniques and traditional yarn spinning to create innovative effect on your floor. The soothing repetition of these gently winding curves provides a peaceful rhythm and calming effect for any home.