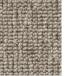

## G CAVALIER BREMWORTH Aspire Collection

PRODUCT NO: 574

STYLE: Level Loop Pile

PILE FIBRE: 100% Pure New Zealand Wool

MAIN PURPOSE: Residential

GRADINGS: Residential Extra Heavy Duty

+ Stairs 6 Stars

ENVIRONMENTAL ACCREDITATION:

ACCS ECS: Level 4

CARPET THICKNESS: 8.0 mm

CARPET WEIGHT:  $1424g/m^2$  (42 oz/y<sup>2</sup>)

NEW ZEALAND cavbrem.co.nz • 0800 808 303

AUSTRALIA cavbrem.com.au • 1800 251 172

Braided River has an inspiring natural beauty. It uses unique dye techniques and traditional yarn spinning to create innovative effect on your floor. The soothing repetition of these gently winding curves provides a peaceful rhythm and calming effect for any home.