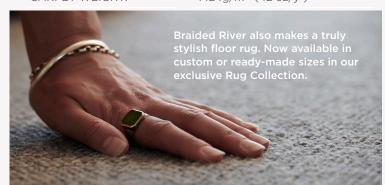

ACCS ECS: Level 4

CARPET THICKNESS: 8.0 mm

CARPET WEIGHT:  $1424g/m^2$  (42 oz/y<sup>2</sup>)

NEW ZEALAND cavbrem.co.nz • 0800 808 303

AUSTRALIA cavbrem.com.au • 1800 251 172

Braided River has an inspiring natural beauty. It uses unique dye techniques and traditional yarn spinning to create innovative effect on your floor. The soothing repetition of these gently winding curves provides a peaceful rhythm and calming effect for any home.