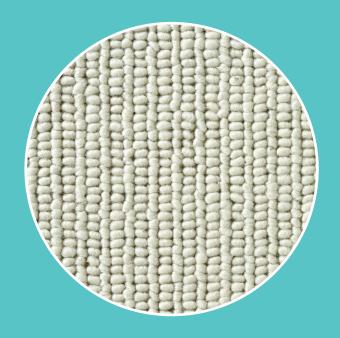

## Astoria

Astoria is intriguing and beautifully crafted, offering a contrast of soft, natural forms of yarn combination. This textural, robust and functional carpet elevates your home with a modern and fresh look.

Made in New Zealanc from 100% pure New Zealand felted wool

| PRODUCT NO:                  | 3150                                                                                         |
|------------------------------|----------------------------------------------------------------------------------------------|
| STYLE:                       | Chunky felted level loop<br>pile                                                             |
| PILE FIBRE:                  | 100% pure New Zealand<br>felted wool                                                         |
| MAIN PURPOSE:                | Residential                                                                                  |
| GRADINGS:                    | Residential Extra Heavy<br>Duty + Stairs 6 Stars<br>Contract Medium Duty +<br>Stairs 3 Stars |
| ENVIRONMENTAL ACCREDITATION: | ACCS ECS: Level 4                                                                            |
| CARPET THICKNESS:            | 10.0 mm                                                                                      |
| CARPET WEIGHT:               | 59 oz/y² (2001g/m²)                                                                          |