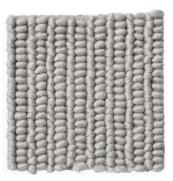

## Astoria

Astoria is intriguing and beautifully crafted, offering a contrast of soft, natural forms of yarn combination. This textural, robust and functional carpet elevates your home with a modern and fresh look.

Made in New Zealanc from 100% pure New Zealand felted wool

| PRODUCT NO:                  | 3150                                                                                         |
|------------------------------|----------------------------------------------------------------------------------------------|
| STYLE:                       | Chunky felted level loop<br>pile                                                             |
| PILE FIBRE:                  | 100% pure New Zealand<br>felted wool                                                         |
| MAIN PURPOSE:                | Residential                                                                                  |
| GRADINGS:                    | Residential Extra Heavy<br>Duty + Stairs 6 Stars<br>Contract Medium Duty +<br>Stairs 3 Stars |
| ENVIRONMENTAL ACCREDITATION: | ACCS ECS: Level 4                                                                            |
| CARPET THICKNESS:            | 10.0 mm                                                                                      |
| CARPET WEIGHT:               | 59 oz/y² (2001g/m²)                                                                          |

## Colour range

217/ BROOKLYN

222/ BRONX

237/ MANHATTAN

247/ QUEENS

257/ UPTOWN

267/ MARBLE HILL

277/ STATEN ISLAND