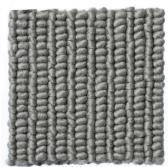

## Astoria

Astoria is intriguing and beautifully crafted, offering a contrast of soft, natural forms of yarn combination. This textural, robust and functional carpet elevates your home with a modern and fresh look.

Made in New Zealanc from 100% pure New Zealand felted wool

| PRODUCT NO:                  | 3150                                                                                         |
|------------------------------|----------------------------------------------------------------------------------------------|
| STYLE:                       | Chunky felted level loop<br>pile                                                             |
| PILE FIBRE:                  | 100% pure New Zealand<br>felted wool                                                         |
| MAIN PURPOSE:                | Residential                                                                                  |
| GRADINGS:                    | Residential Extra Heavy<br>Duty + Stairs 6 Stars<br>Contract Medium Duty +<br>Stairs 3 Stars |
| ENVIRONMENTAL ACCREDITATION: | ACCS ECS: Level 4                                                                            |
| CARPET THICKNESS:            | 10.0 mm                                                                                      |
| CARPET WEIGHT:               | 59 oz/y² (2001g/m²)                                                                          |

## Colour range

217/ BROOKLYN

222/ BRONX

237/ MANHATTAN

247/ QUEENS

257/ UPTOWN

267/ MARBLE HILL

277/ STATEN ISLAND