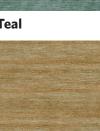

## Abrash Lines

Forest

Copper

Black

Teal

Gold

Midnight

Aqua

Slate

Silver

| Collection   | Contemporary                                          |
|--------------|-------------------------------------------------------|
| Stock Sizes  | 200 x 300, 245 x 305, 275 x 365, 305 x 430, 365 x 457 |
| Custom Sizes | From 170 x 240 to 500 x 800                           |
| Construction | Hand Knotted. 80 knot                                 |
| Fibre        | Handspun Bamboo Silk and Natural Wool                 |
| Pile         | 7mm Cut & Loop. Plus or minus 5%                      |