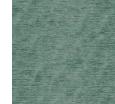

## Abrash Lines

Forest

Copper

Black

Teal

Gold

Midnight

Aqua

Slate

Silver

| Collection   | Contemporary                                          |
|--------------|-------------------------------------------------------|
| Stock Sizes  | 200 x 300, 245 x 305, 275 x 365, 305 x 430, 365 x 457 |
| Custom Sizes | From 170 x 240 to 500 x 800                           |
| Construction | Hand Knotted. 80 knot                                 |
| Fibre        | Handspun Bamboo Silk and Natural Wool                 |
| Pile         | 7mm Cut & Loop. Plus or minus 5%                      |