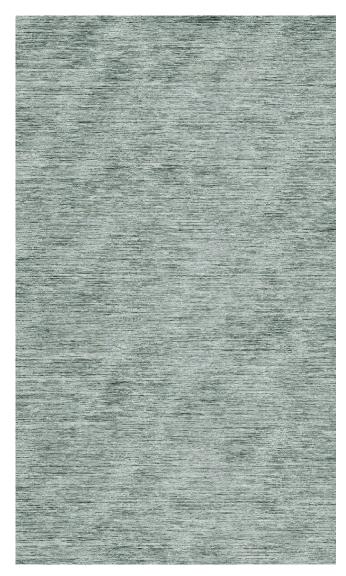

## Abrash Lines

Forest

Copper

Black

Teal

Gold

Midnight

Aqua

Slate

Silver

| Collection   | Contemporary                                          |
|--------------|-------------------------------------------------------|
| Stock Sizes  | 200 x 300, 245 x 305, 275 x 365, 305 x 430, 365 x 457 |
| Custom Sizes | From 170 x 240 to 500 x 800                           |
| Construction | Hand Knotted. 80 knot                                 |
| Fibre        | Handspun Bamboo Silk and Natural Wool                 |
| Pile         | 7mm Cut & Loop. Plus or minus 5%                      |