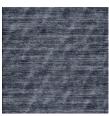

## Abrash Lines

Forest

Copper

Black

Teal

Gold

Midnight

Aqua

Slate

Silver

| Collection   | Contemporary                                          |
|--------------|-------------------------------------------------------|
| Stock Sizes  | 200 x 300, 245 x 305, 275 x 365, 305 x 430, 365 x 457 |
| Custom Sizes | From 170 x 240 to 500 x 800                           |
| Construction | Hand Knotted. 80 knot                                 |
| Fibre        | Handspun Bamboo Silk and Natural Wool                 |
| Pile         | 7mm Cut & Loop. Plus or minus 5%                      |