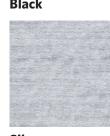

Slate

Silver

| Collection   | Contemporary                                          |
|--------------|-------------------------------------------------------|
| Stock Sizes  | 200 x 300, 245 x 305, 275 x 365, 305 x 430, 365 x 457 |
| Custom Sizes | From 170 x 240 to 500 x 800                           |
| Construction | Hand Knotted. 80 knot                                 |
| Fibre        | Handspun Bamboo Silk and Natural Wool                 |
| Pile         | 7mm Cut & Loop. Plus or minus 5%                      |