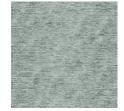

## Abrash Lines

Forest

Copper

Black

Teal

Gold

Midnight

Aqua

Slate

Silver

| Collection   | Contemporary                                          |
|--------------|-------------------------------------------------------|
| Stock Sizes  | 200 x 300, 245 x 305, 275 x 365, 305 x 430, 365 x 457 |
| Custom Sizes | From 170 x 240 to 500 x 800                           |
| Construction | Hand Knotted. 80 knot                                 |
| Fibre        | Handspun Bamboo Silk and Natural Wool                 |
| Pile         | 7mm Cut & Loop. Plus or minus 5%                      |