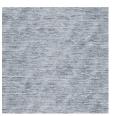

## Abrash Lines

Forest

Copper

Black

Teal

Gold

Midnight

Aqua

Slate

Silver

| Collection   | Contemporary                                          |
|--------------|-------------------------------------------------------|
| Stock Sizes  | 200 x 300, 245 x 305, 275 x 365, 305 x 430, 365 x 457 |
| Custom Sizes | From 170 x 240 to 500 x 800                           |
| Construction | Hand Knotted. 80 knot                                 |
| Fibre        | Handspun Bamboo Silk and Natural Wool                 |
| Pile         | 7mm Cut & Loop. Plus or minus 5%                      |